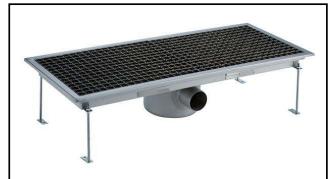

Floor Drains and Collecting Tanks Floor Drain with Stainless Steel Grate and Central Drain - Horizontal outlet 400x950 mm

| ITEM #  |  |  |
|---------|--|--|
| MODEL # |  |  |
| NAME #  |  |  |
| SIS #   |  |  |
|         |  |  |
| AIA #   |  |  |

328067 (FDD40100)

Floor Drainage Channel with stainless steel grate, central drain - horizontal outlet, 400x950

#### Item No.

Constructed in 304 AISI stainless steel. Collecting tank with central siphon and horizontal drain pipe. Anti-slip mesh grate.

### Construction

- Anti-slip mesh 25x25 mm grating, h=25 mm, 1.5 mm in thickness.
- Constructed entirely in 304 AISI stainless steel.
- Collecting tanks with central siphon.
- Adjustable leveling feet.
- Collecting tanks available with horizontal drain pipe.