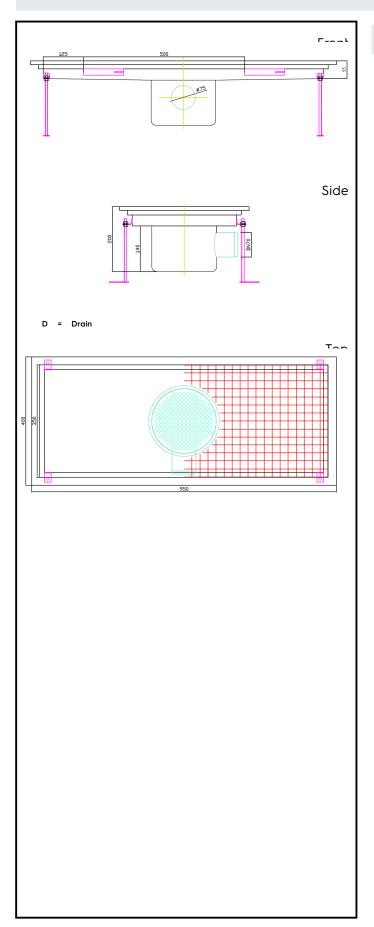

Floor Drains and Collecting Tanks Floor Drain with Stainless Steel Grate and Central Drain - Horizontal outlet 400x950 mm

| ITEM #  |  |  |
|---------|--|--|
| MODEL # |  |  |
| NAME #  |  |  |
| SIS #   |  |  |
|         |  |  |
| AIA #   |  |  |

328067 (FDD40100)

Floor Drainage Channel with stainless steel grate, central drain - horizontal outlet, 400x950

## **Key Information:**

External dimensions, Width:

328067 (FDD40100)950 mmExternal dimensions, Depth:400 mmExternal dimensions, Height:200 mmNet weight:15 kg